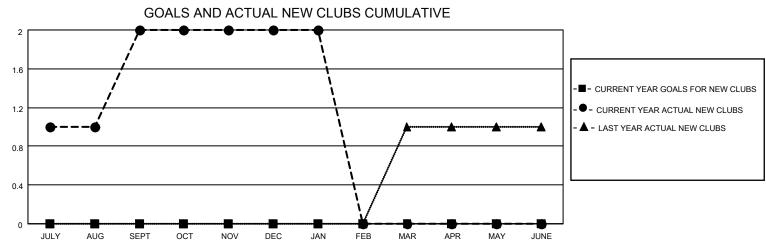

## District 301D1

| Clubs RESULTS FOR 2021-2022 |   |   |   | Members  RESULTS FOR 2021-2022 |   |     |    |
|-----------------------------|---|---|---|--------------------------------|---|-----|----|
|                             |   |   |   |                                |   |     |    |
| JULY/AUG/SEPT               | 0 | 2 | 0 | JULY/AUG/SEPT                  | 0 | 105 | 52 |
| OCT/NOV/DEC                 | 0 | 0 | 0 | OCT/NOV/DEC                    | 0 | 66  | 76 |
| JAN/FEB/MAR                 | 0 | 0 | 1 | JAN/FEB/MAR                    | 0 | 12  | 18 |
| APR/MAY/JUNE                | 0 | 0 | 0 | APR/MAY/JUNE                   | 0 | 0   | 0  |